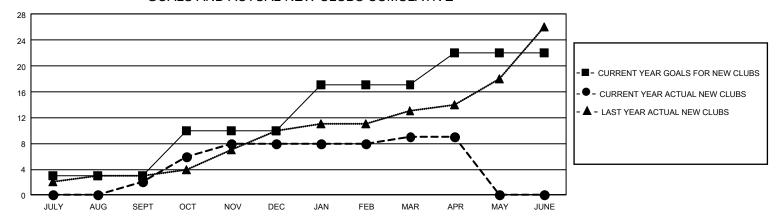

## GOALS AND ACTUAL NEW CLUBS CUMULATIVE

## GMT Constitutional Area 2, Group B

REPORT DOES NOT INCLUDE CLUBS IN UNDISTRICTED AREAS.

| Clubs         |               |             |               | Members               |                         |                         |                                                    |
|---------------|---------------|-------------|---------------|-----------------------|-------------------------|-------------------------|----------------------------------------------------|
|               | RESULTS FOR   | R 2021-2022 |               | RESULTS FOR 2021-2022 |                         |                         |                                                    |
| QUARTER       | NEW CLUB GOAL | NEW CLUBS   | DROPPED CLUBS | QUARTER MEN           | MBER GROWTH NET<br>GOAL | MEMBER GROWTH<br>ACTUAL | DROPPED MEMBERS<br>ACTUAL (including<br>transfers) |
| JULY/AUG/SEPT | 9             | 2           | 3             | JULY/AUG/SEPT         | 180                     | 308                     | 429                                                |
| OCT/NOV/DEC   | 21            | 6           | 6             | OCT/NOV/DEC           | 255                     | 628                     | 600                                                |
| JAN/FEB/MAR   | 21            | 1           | 3             | JAN/FEB/MAR           | 270                     | 424                     | 412                                                |
| APR/MAY/JUNE  | 15            | 0           | 0             | APR/MAY/JUNE          | 250                     | 141                     | 117                                                |