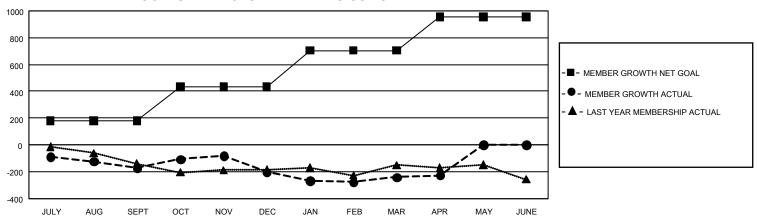

## GOALS AND ACTUAL MEMBERS CUMULATIVE

| DROPPED CLUBS: 12 |       | 352 CLUBS OF 710 ADDED 1<br>OR MORE NEW MEMBERS | GENDER DISTRIBUTION                 |                |  |
|-------------------|-------|-------------------------------------------------|-------------------------------------|----------------|--|
|                   |       |                                                 | MALE 10,324 (64.20%)                |                |  |
|                   |       | 1                                               | FEMALE                              | 5,755 (35.79%) |  |
| DROPPED MEMBERS   |       |                                                 | NON BINARY                          | 1 (0.01%)      |  |
| DECEASED          | 262   |                                                 | PREFER NOT TO ANSWER                | 1 (0.01%)      |  |
| CLUB CANCELLED    | 51    |                                                 | TOTAL FAMILY UNIT MEMBERS 3,0       |                |  |
| OTHER             | 1,246 | CLICK HERE FOR                                  |                                     |                |  |
| TOTAL             | 1,559 | CUMULATIVE MEMBERSHIP DATA                      | FAMILY MEMBERS PAYING HALF DUES 1,5 |                |  |

## GMT Constitutional Area 2, Group B

REPORT DOES NOT INCLUDE CLUBS IN UNDISTRICTED AREAS.

| Clubs         |               |             |               | Members               |                         |                         |                                                    |
|---------------|---------------|-------------|---------------|-----------------------|-------------------------|-------------------------|----------------------------------------------------|
|               | RESULTS FOR   | R 2021-2022 |               | RESULTS FOR 2021-2022 |                         |                         |                                                    |
| QUARTER       | NEW CLUB GOAL | NEW CLUBS   | DROPPED CLUBS | QUARTER MEN           | MBER GROWTH NET<br>GOAL | MEMBER GROWTH<br>ACTUAL | DROPPED MEMBERS<br>ACTUAL (including<br>transfers) |
| JULY/AUG/SEPT | 9             | 2           | 3             | JULY/AUG/SEPT         | 180                     | 308                     | 429                                                |
| OCT/NOV/DEC   | 21            | 6           | 6             | OCT/NOV/DEC           | 255                     | 628                     | 600                                                |
| JAN/FEB/MAR   | 21            | 1           | 3             | JAN/FEB/MAR           | 270                     | 424                     | 412                                                |
| APR/MAY/JUNE  | 15            | 0           | 0             | APR/MAY/JUNE          | 250                     | 141                     | 117                                                |